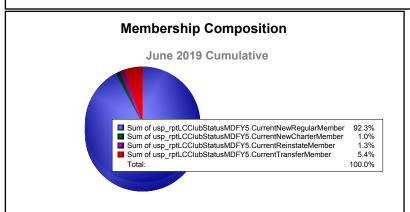

| -627                        | -189                     |
| 2017-2018 | 0            | -5               | -5                     | 345            | 7                  | 2                    | 41                  | 395                      | -609                        | -214                     |
| 2018-2019 | 0            | -3               | -3                     | 358            | 4                  | 5                    | 21                  | 388                      | -563                        | -175                     |
| Average   | 0            | -5               | -5                     | 391            | 5                  | 5                    | 30                  | 431                      | -609                        | -178                     |









MBR0065 Page 1 of 1 10/3/2019 3:03:25PM