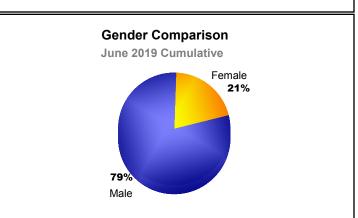

| -627                        | -189                     |
| 2017-2018 | 0            | -5               | -5                     | 345            | 7                  | 2                    | 41                  | 395                      | -609                        | -214                     |
| 2018-2019 | 0            | -3               | -3                     | 358            | 4                  | 5                    | 21                  | 388                      | -563                        | -175                     |
| Average   | 0            | -5               | -5                     | 391            | 5                  | 5                    | 30                  | 431                      | -609                        | -178                     |









MBR0065 Page 1 of 1 10/3/2019 3:03:25PM