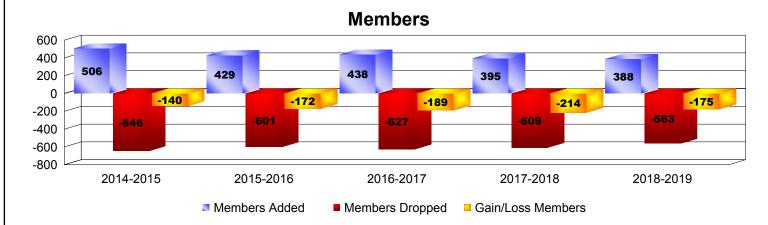

| Year      | New<br>Clubs | Dropped<br>Clubs | Gain/<br>Loss<br>Clubs | New<br>Members | Charter<br>Members | Reinstate<br>Members | Transfer<br>Members | Total<br>Member<br>Added | Total<br>Members<br>Dropped | Gain/<br>Loss<br>Members |
|-----------|--------------|------------------|------------------------|----------------|--------------------|----------------------|---------------------|--------------------------|-----------------------------|--------------------------|
| 2014-2015 | 0            | -5               | -5                     | 442            | 12                 | 7                    | 45                  | 506                      | -646                        | -140                     |
| 2015-2016 | 0            | -3               | -3                     | 398            | 2                  | 7                    | 22                  | 429                      | -601                        | -172                     |
| 2016-2017 | 0            | -7               | -7                     | 414            | 1                  | 3                    | 20                  | 438                      | -627                        | -189                     |
| 2017-2018 | 0            | -5               | -5                     | 345            | 7                  | 2                    | 41                  | 395                      | -609                        | -214                     |
| 2018-2019 | 0            | -3               | -3                     | 358            | 4                  | 5                    | 21                  | 388                      | -563                        | -175                     |
| Average   | 0            | -5               | -5                     | 391            | 5                  | 5                    | 30                  | 431                      | -609                        | -178                     |