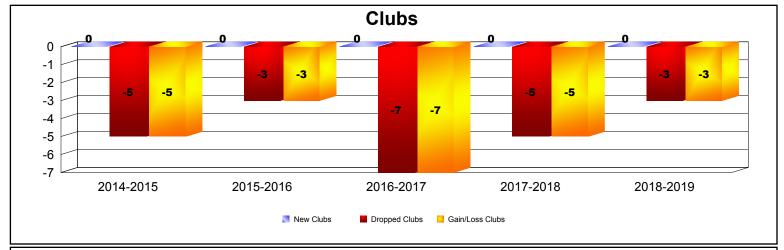

| Year      | New<br>Clubs | Dropped<br>Clubs | Gain/<br>Loss<br>Clubs | New<br>Members | Charter<br>Members | Reinstate<br>Members | Transfer<br>Members | Total<br>Member<br>Added | Total<br>Members<br>Dropped | Gain/<br>Loss<br>Members |
|-----------|--------------|------------------|------------------------|----------------|--------------------|----------------------|---------------------|--------------------------|-----------------------------|--------------------------|
| 2014-2015 | 0            | -5               | -5                     | 442            | 12                 | 7                    | 45                  | 506                      | -646                        | -140                     |
| 2015-2016 | 0            | -3               | -3                     | 398            | 2                  | 7                    | 22                  | 429                      | -601                        | -172                     |
| 2016-2017 | 0            | -7               | -7                     | 414            | 1                  | 3                    | 20                  | 438                      | -627                        | -189                     |
| 2017-2018 | 0            | -5               | -5                     | 345            | 7                  | 2                    | 41                  | 395                      | -609                        | -214                     |
| 2018-2019 | 0            | -3               | -3                     | 358            | 4                  | 5                    | 21                  | 388                      | -563                        | -175                     |
| Average   | 0            | -5               | -5                     | 391            | 5                  | 5                    | 30                  | 431                      | -609                        | -178                     |